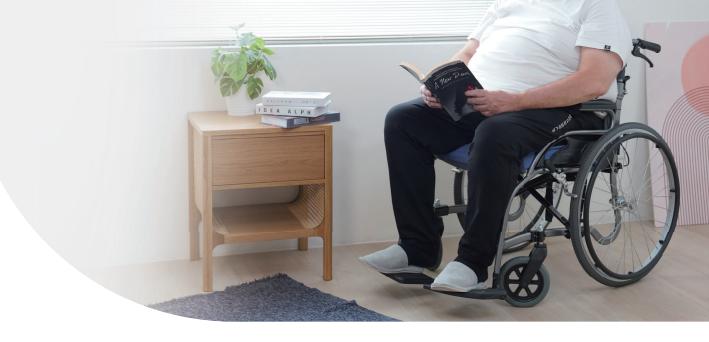

## Lightweight seat cushion with long-lasting battery power

The Sedens 500 aligns with the 2019 clinical guideline, featuring advanced cushions and back supports designed to prevent pressure injury and manage pressure effectively. Lightweight and portable, it's perfect for chairs or wheelchairs, offering exceptional postural stability with a solid foam base and medial thigh support. Its long-lasting lithium-ion battery provides up to 12 hours of uninterrupted use, enhancing convenience. Visual and audible alarms prioritize user safety, making the Sedens 500 a comprehensive and innovative solution for mobility challenges while promoting comfort and well-being.