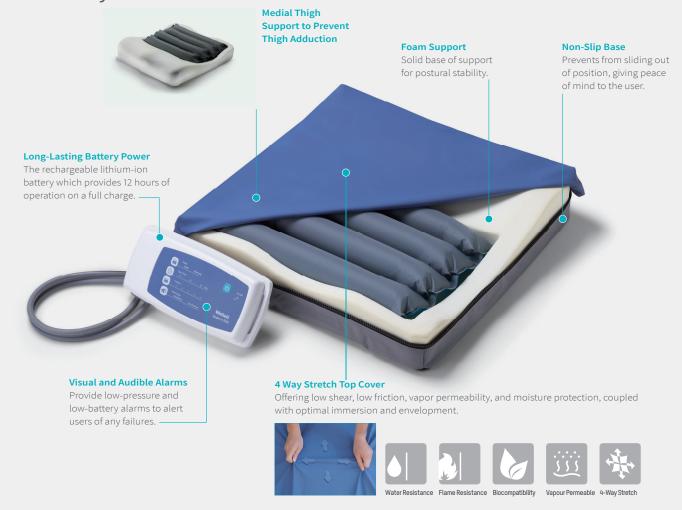

## Lightweight seat cushion with long-lasting battery power

The Sedens 500 aligns with the 2019 clinical guideline, featuring advanced cushions and back supports designed to prevent pressure injury and manage pressure effectively. Lightweight and portable, it's perfect for chairs or wheelchairs, offering exceptional postural stability with a solid foam base and medial thigh support. Its long-lasting lithium-ion battery provides up to 12 hours of uninterrupted use, enhancing convenience. Visual and audible alarms prioritize user safety, making the Sedens 500 a comprehensive and innovative solution for mobility challenges while promoting comfort and well-being.

#### **Optimal Pressure Redistribution**

Effective alternating mode and static therapy mode to fulfill individual needs, and it also offers 5 comfort levels and 3 cycle times option for selection.

#### **Extended Outdoor Use**

The device enables extended outdoor use with its 12-hour lithium-ion battery on a full charge.