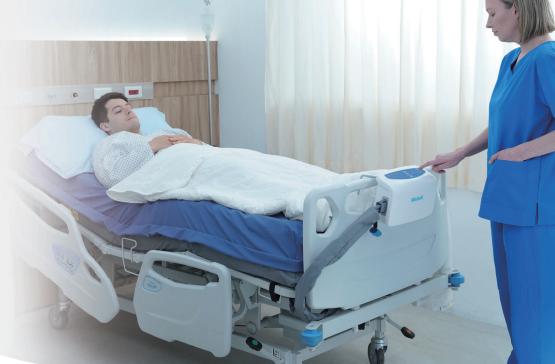

## Domus 4

# Exceptional comfort with advanced digital control for pressure redistribution system

Experience unparalleled comfort with Domus 4, our advanced air mattress equipped with a digital control panel. This cutting-edge design provides precise control over air levels, delivering consistent support to prevent bottoming out, and ensure coccyx pressure relief even while seated. Additionally, the function offers a stable surface for caregivers to perform tasks easily, enhancing overall functionality and convenience.

Domus 4 ensures a tailored sleep experience, enhancing immersion and envelopment for a soothing sleep environment. Plus, the mattress operates quietly, minimizing disturbance and contributing to overall satisfaction. <sup>1</sup>