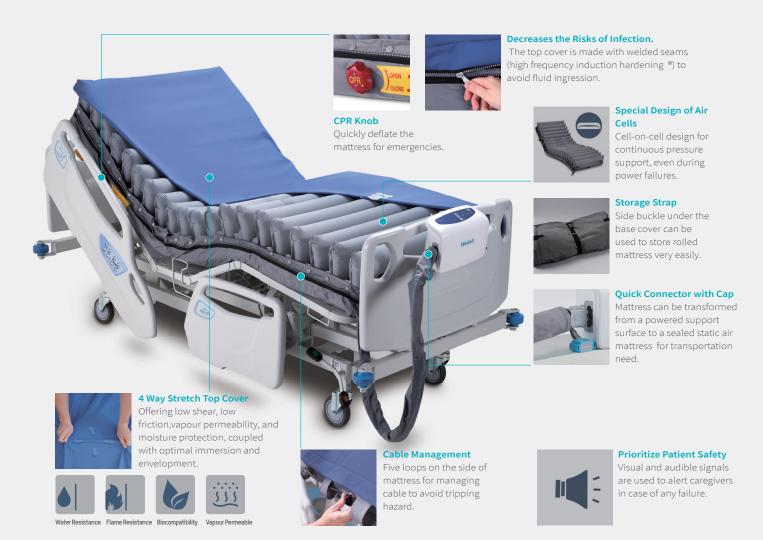

## Domus 4

# Exceptional comfort with advanced digital control for pressure redistribution system

Experience unparalleled comfort with Domus 4, our advanced air mattress equipped with a digital control panel. This cutting-edge design provides precise control over air levels, delivering consistent support to prevent bottoming out, and ensure coccyx pressure relief even while seated. Additionally, the function offers a stable surface for caregivers to perform tasks easily, enhancing overall functionality and convenience.

Domus 4 ensures a tailored sleep experience, enhancing immersion and envelopment for a soothing sleep environment. Plus, the mattress operates quietly, minimizing disturbance and contributing to overall satisfaction. <sup>1</sup>

Microclimate Management
Micro low air loss effectively
wicks away moisture from the
surface, leading to a more
comfortable experience.

Protect Vulnerable Heels
The individual air cell can be
easily removed achieve zero
pressure, preventing heel
pressure injuries.

Prevent Bottoming Out while Sitting
Seat Inflate Mode
manually manages the inflation of the air cells to improve stability and comfort during sitting.

### Therapy Modes to Meet Diverse Needs

Provide Static mode for enhanced patient immersion, Alternate mode for allowing pressure redistribution, and Max Firm mode for nursing procedures.