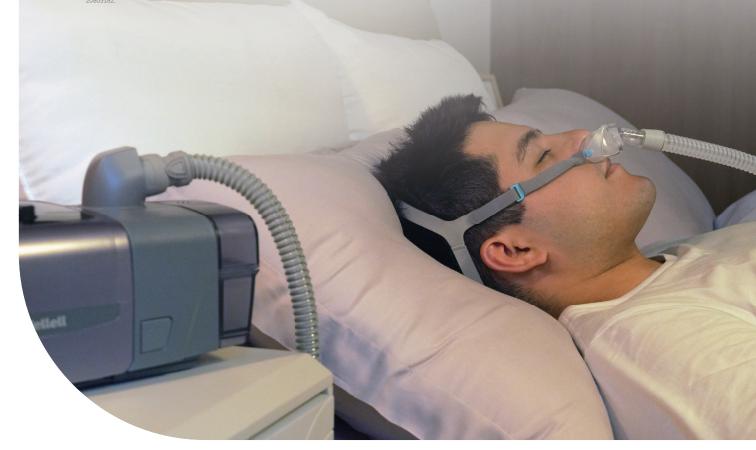

## Easy and free for daily OSA therapy

Positive airway therapy can improve sleep quality and reduce daytime sleepiness in individuals with sleep-disordered breathing in as little as two weeks. Factors like minimizing breathing obstructions, enhancing mask comfort, and reducing risks such as pressure sores and air leakage can greatly impact therapy compliance. <sup>1,2</sup>

The WiZARD 330 features 3D headgear stability and an ergonomic nostril fit cushion, offering optimal comfort with a human-centric design. Its lift-up feature reduces upper lip pressure, enhancing overall comfort. The patented side frame adds stability, while the 3D-shaped headgear ensures adaptability, making it ideal for active sleepers. The mask's forehead-free design ensures an unobstructed field of vision, reduces claustrophobia, and promotes uninterrupted sleep. Its elastic headband makes it easy to wear in just three steps, and the one-handed takeoff feature adds to its convenience.