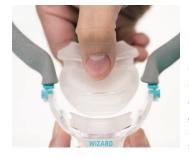

#### Easy to assemble

The cushion features a foolproof mechanism and is composed of three pieces. Assembly and disassembly are straightforward and simple.