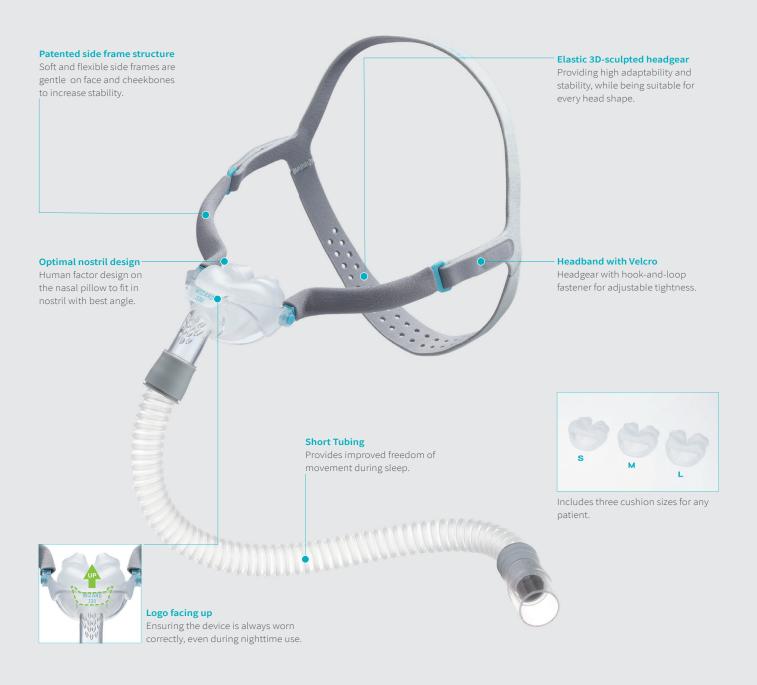

The WiZARD 330 features 3D headgear stability and an ergonomic nostril fit cushion, offering optimal comfort with a human-centric design. Its lift-up feature reduces upper lip pressure, enhancing overall comfort. The patented side frame adds stability, while the 3D-shaped headgear ensures adaptability, making it ideal for active sleepers. The mask's forehead-free design ensures an unobstructed field of vision, reduces claustrophobia, and promotes uninterrupted sleep. Its elastic headband makes it easy to wear in just three steps, and the one-handed takeoff feature adds to its convenience.

#### Stability

The patented side frame structure enhances stability for users who frequently change positions while sleeping.

# Easy to wear and one-hand take off

Its elastic headband makes it easy to wear in just three steps, and the one-handed takeoff feature adds to its convenience.

### Conformable

Crafted with an ideal angle for a comfortable fit in the nostrils without applying pressure to the upper lip, while ensuring optimal coverage.

#### Easy to assemble

The cushion features a foolproof mechanism and is composed of three pieces. Assembly and disassembly are straightforward and simple.