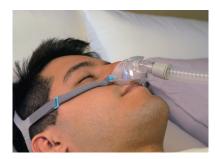

The WiZARD 330 features 3D headgear stability and an ergonomic nostril fit cushion, offering optimal comfort with a human-centric design. Its lift-up feature reduces upper lip pressure, enhancing overall comfort. The patented side frame adds stability, while the 3D-shaped headgear ensures adaptability, making it ideal for active sleepers. The mask's forehead-free design ensures an unobstructed field of vision, reduces claustrophobia, and promotes uninterrupted sleep. Its elastic headband makes it easy to wear in just three steps, and the one-handed takeoff feature adds to its convenience.

#### Stability

The patented side frame structure enhances stability for users who frequently change positions while sleeping.

# Easy to wear and one-hand take off

Its elastic headband makes it easy to wear in just three steps, and the one-handed takeoff feature adds to its convenience.